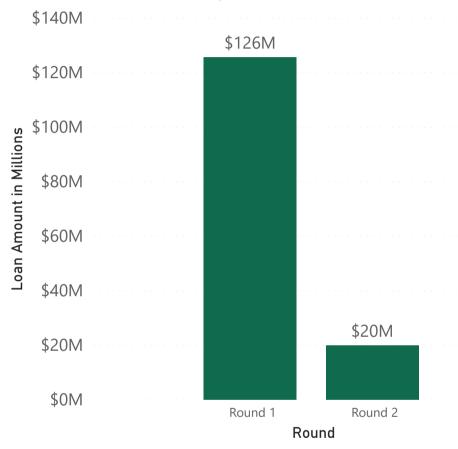

# **SBA PPP Community Impact**

Tuesday, June 16, 2020

**Total Loans** (In Millions)

Average Loan Amount (In Thousands)

Number of Loan Customers

Number of Counties Served

\$146M

\$91.15...

1598

76

#### Number of Customers by County - Top 15



#### Loan Distribution (ZIP Code)





## **SBA PPP Production - Round 1 and 2**

Tuesday, June 16, 2020

### Number of Loans by Round



### Total New Loans by Round (In Millions)





# **SBA PPP Industry Overview - 1**

Tuesday, June 16, 2020

#### Total Loans in Millions by Sector (NAICS) - Top 10





# **SBA PPP Industry Overview - 2**

Tuesday, June 16, 2020

### Average Loan Amount (In Thousands) by Sector (NAICS) - Top 10





# **SBA PPP Industry Overview - 3**

Tuesday, June 16, 2020

### Number of Loans by Sector (NAICS) - Top 10