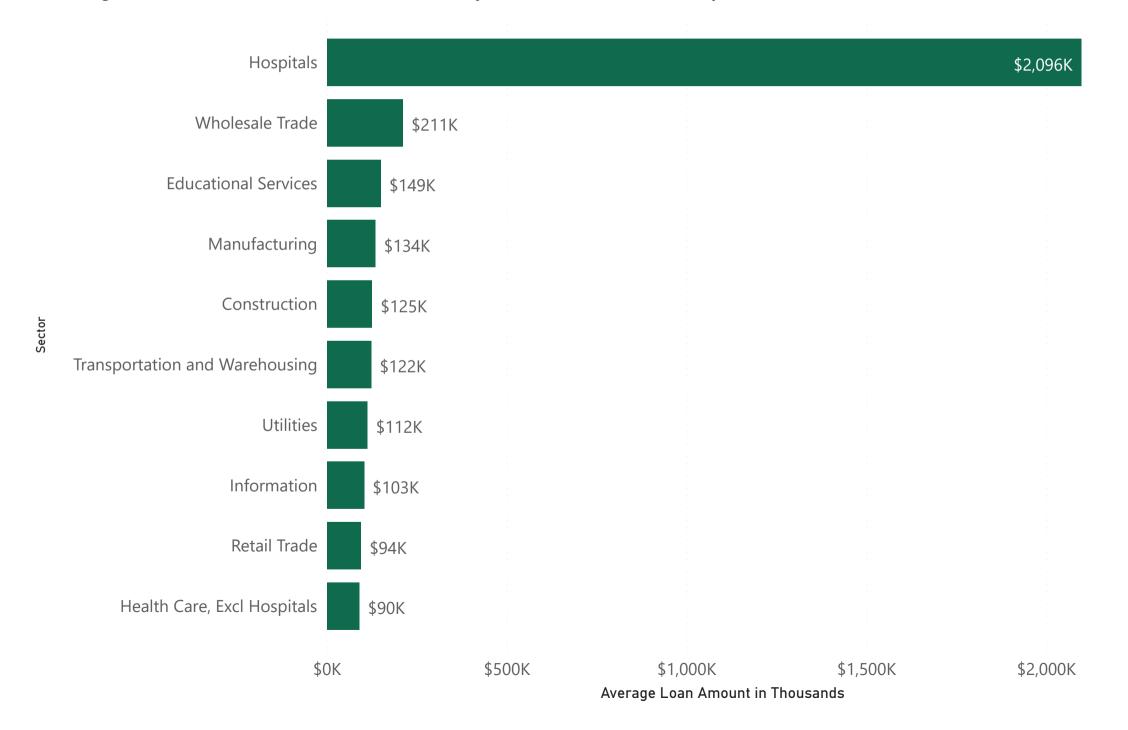

# **SBA PPP Industry Overview - 2**

Tuesday, June 16, 2020

### Average Loan Amount (In Thousands) by Sector (NAICS) - Top 10