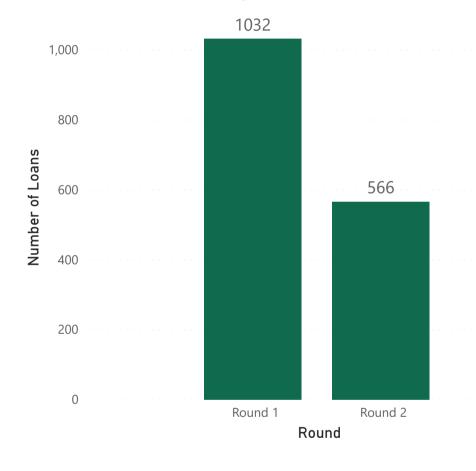

# **SBA PPP Community Impact**

Tuesday, June 16, 2020

**Total Loans** (In Millions)

Average Loan Amount (In Thousands)

Number of Loan Customers

Number of Counties Served

\$146M

\$91.15...

1598

76

#### Number of Customers by County - Top 15



#### Loan Distribution (ZIP Code)





## **SBA PPP Production - Round 1 and 2**

Tuesday, June 16, 2020

### Number of Loans by Round



### Total New Loans by Round (In Millions)





# **SBA PPP Industry Overview - 1**

Tuesday, June 16, 2020

#### Total Loans in Millions by Sector (NAICS) - Top 10





# **SBA PPP Industry Overview - 2**

Tuesday, June 16, 2020

### Average Loan Amount (In Thousands) by Sector (NAICS) - Top 10





# **SBA PPP Industry Overview - 3**

Tuesday, June 16, 2020

### Number of Loans by Sector (NAICS) - Top 10