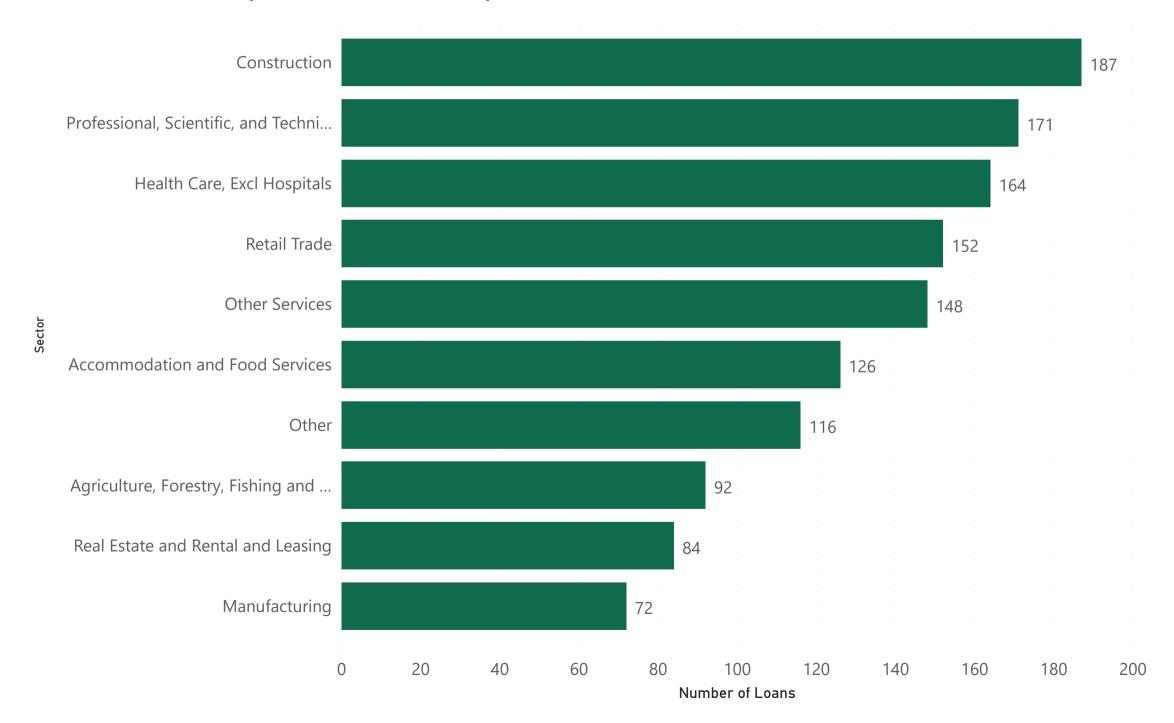

# **SBA PPP Industry Overview - 3**

Tuesday, June 16, 2020

### Number of Loans by Sector (NAICS) - Top 10