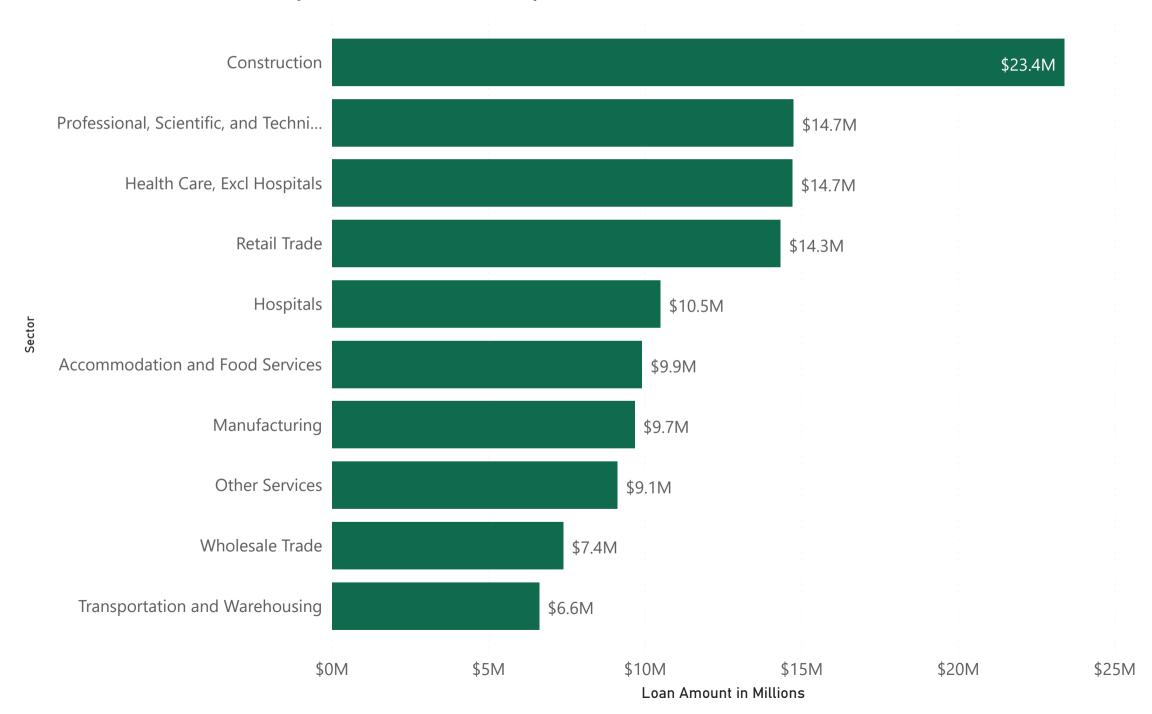

# **SBA PPP Industry Overview - 1**

Tuesday, June 16, 2020

#### Total Loans in Millions by Sector (NAICS) - Top 10