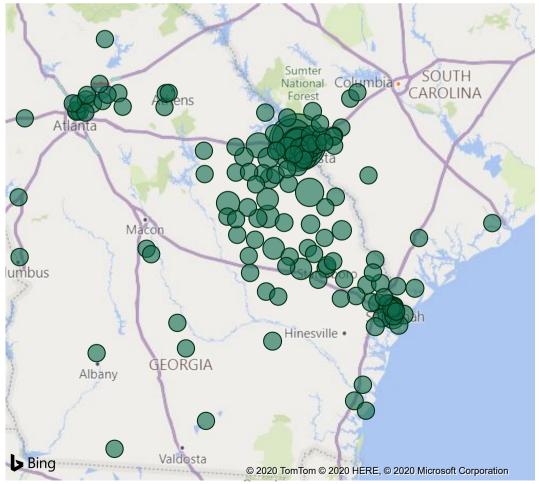

# **SBA PPP Community Impact**

Tuesday, June 16, 2020

**Total Loans** (In Millions)

Average Loan Amount (In Thousands)

Number of Loan Customers

Number of Counties Served

\$146M

\$91.15...

1598

76

#### Number of Customers by County - Top 15



#### Loan Distribution (ZIP Code)





## **SBA PPP Production - Round 1 and 2**

Tuesday, June 16, 2020

### Number of Loans by Round



### Total New Loans by Round (In Millions)





# **SBA PPP Industry Overview - 1**

Tuesday, June 16, 2020

#### Total Loans in Millions by Sector (NAICS) - Top 10





# **SBA PPP Industry Overview - 2**

Tuesday, June 16, 2020

### Average Loan Amount (In Thousands) by Sector (NAICS) - Top 10





# **SBA PPP Industry Overview - 3**

Tuesday, June 16, 2020

### Number of Loans by Sector (NAICS) - Top 10