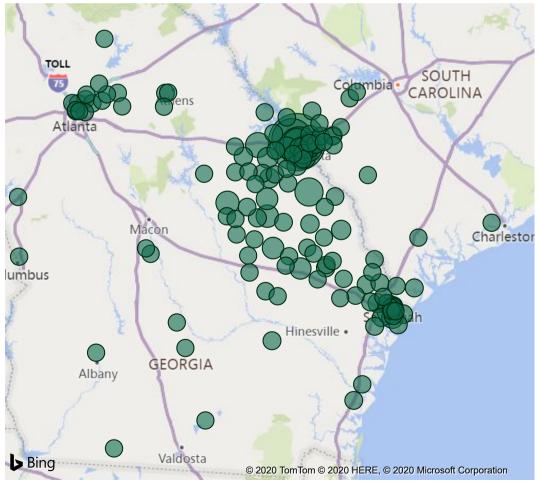

## **SBA PPP Community Impact**

Tuesday, June 2, 2020

**Total Loans** (In Millions)

**Average Loan Amount** (In Thousands)

Number of Loan Customers

Number of Counties Served

\$145M

\$92.35...

1574

72

#### Number of Customers by County - Top 15



#### Loan Distribution (ZIP Code)





### **SBA PPP Production - Round 1 and 2**

Tuesday, June 2, 2020

### Number of Loans by Round



### Total New Loans by Round (In Millions)





## **SBA PPP Industry Overview - 1**

Tuesday, June 2, 2020

#### Total Loans in Millions by Sector (NAICS) - Top 10





### **SBA PPP Industry Overview - 2**

Tuesday, June 2, 2020

### Average Loan Amount (In Thousands) by Sector (NAICS) - Top 10





# **SBA PPP Industry Overview - 3**

Tuesday, June 2, 2020

### Number of Loans by Sector (NAICS) - Top 10