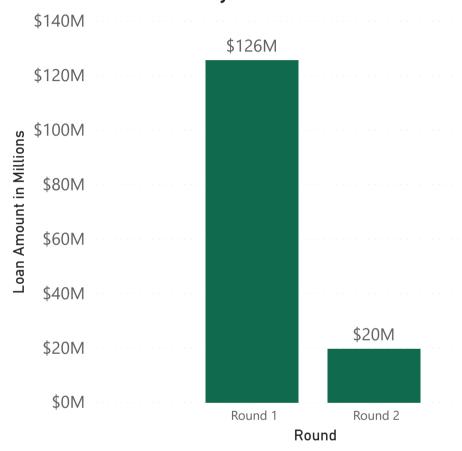

## **SBA PPP Community Impact**

Tuesday, June 2, 2020

**Total Loans** (In Millions)

**Average Loan Amount** (In Thousands)

Number of Loan Customers

Number of Counties Served

\$145M

\$92.35...

1574

72

#### Number of Customers by County - Top 15



#### Loan Distribution (ZIP Code)





### **SBA PPP Production - Round 1 and 2**

Tuesday, June 2, 2020

### Number of Loans by Round



### Total New Loans by Round (In Millions)





## **SBA PPP Industry Overview - 1**

Tuesday, June 2, 2020

#### Total Loans in Millions by Sector (NAICS) - Top 10





### **SBA PPP Industry Overview - 2**

Tuesday, June 2, 2020

### Average Loan Amount (In Thousands) by Sector (NAICS) - Top 10





# **SBA PPP Industry Overview - 3**

Tuesday, June 2, 2020

### Number of Loans by Sector (NAICS) - Top 10