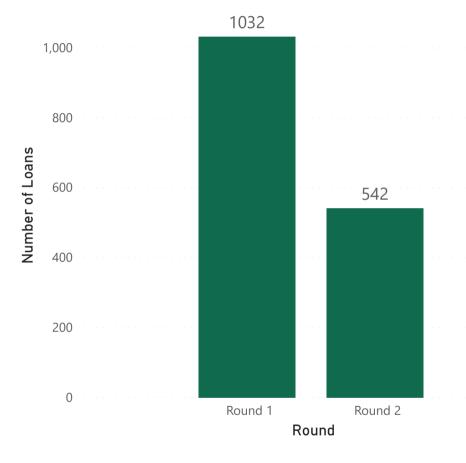

## **SBA PPP Community Impact**

Tuesday, June 2, 2020

**Total Loans** (In Millions)

**Average Loan Amount** (In Thousands)

Number of Loan Customers

Number of Counties Served

\$145M

\$92.35...

1574

72

#### Number of Customers by County - Top 15



#### Loan Distribution (ZIP Code)





### **SBA PPP Production - Round 1 and 2**

Tuesday, June 2, 2020

### Number of Loans by Round



### Total New Loans by Round (In Millions)





## **SBA PPP Industry Overview - 1**

Tuesday, June 2, 2020

#### Total Loans in Millions by Sector (NAICS) - Top 10





### **SBA PPP Industry Overview - 2**

Tuesday, June 2, 2020

### Average Loan Amount (In Thousands) by Sector (NAICS) - Top 10





# **SBA PPP Industry Overview - 3**

Tuesday, June 2, 2020

### Number of Loans by Sector (NAICS) - Top 10