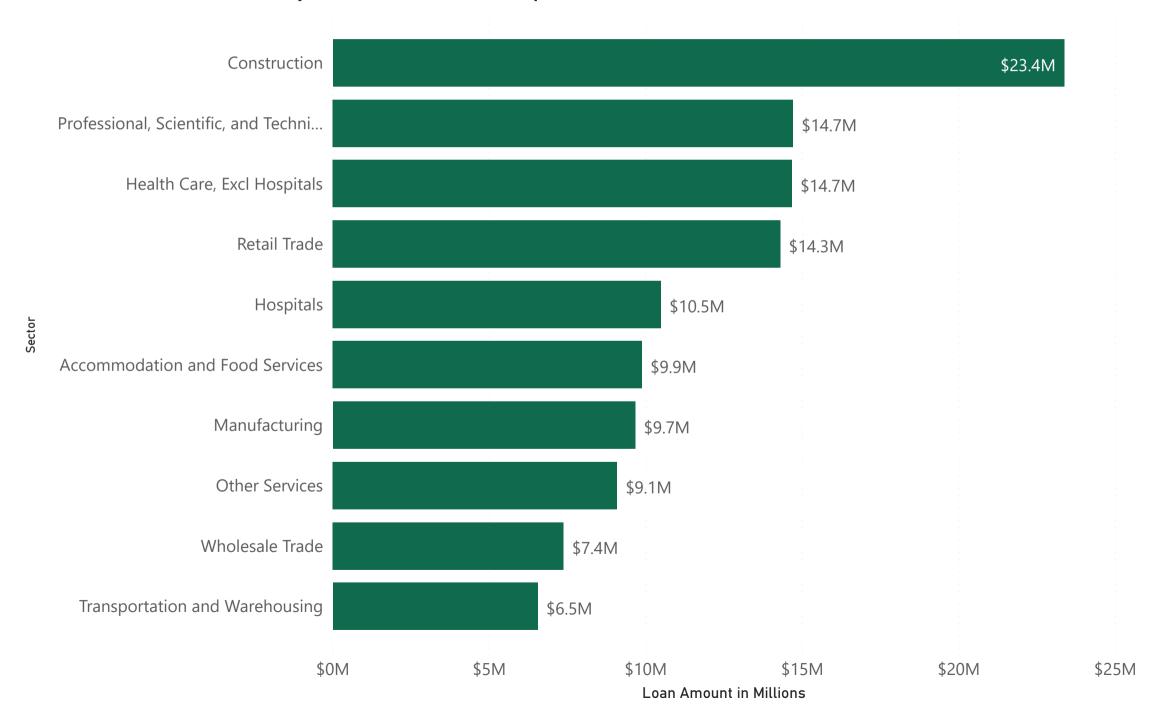

## **SBA PPP Industry Overview - 1**

Tuesday, June 2, 2020

#### Total Loans in Millions by Sector (NAICS) - Top 10