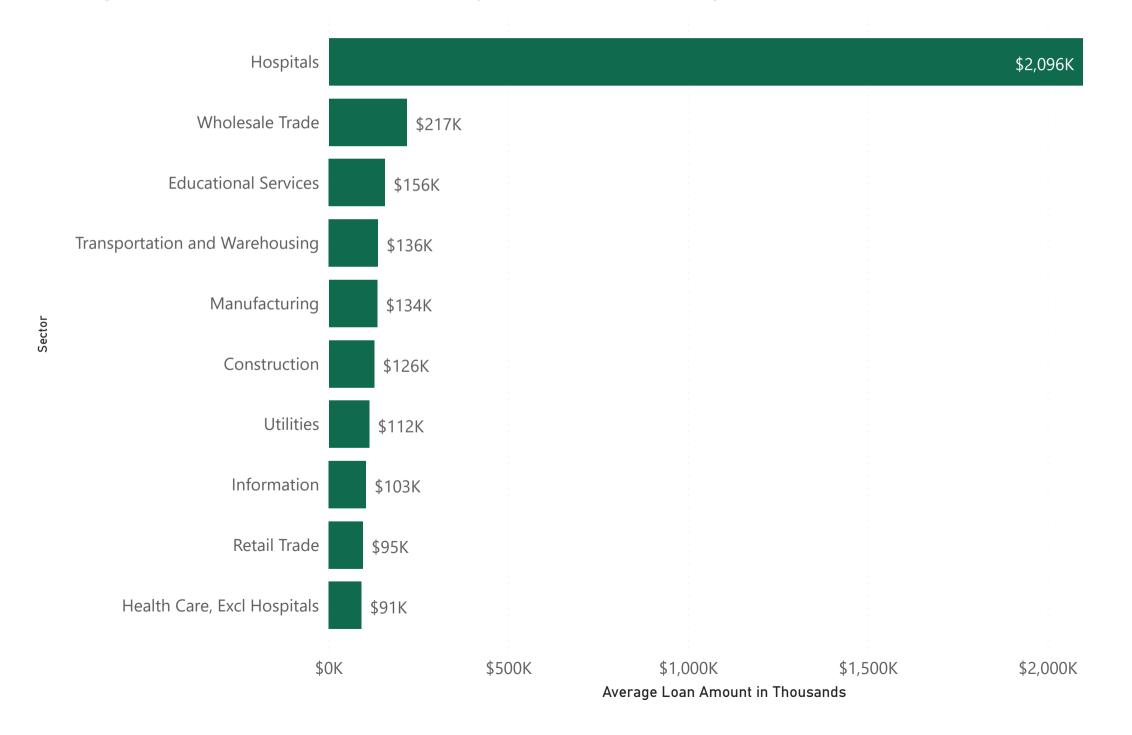

### **SBA PPP Industry Overview - 2**

Tuesday, June 2, 2020

### Average Loan Amount (In Thousands) by Sector (NAICS) - Top 10