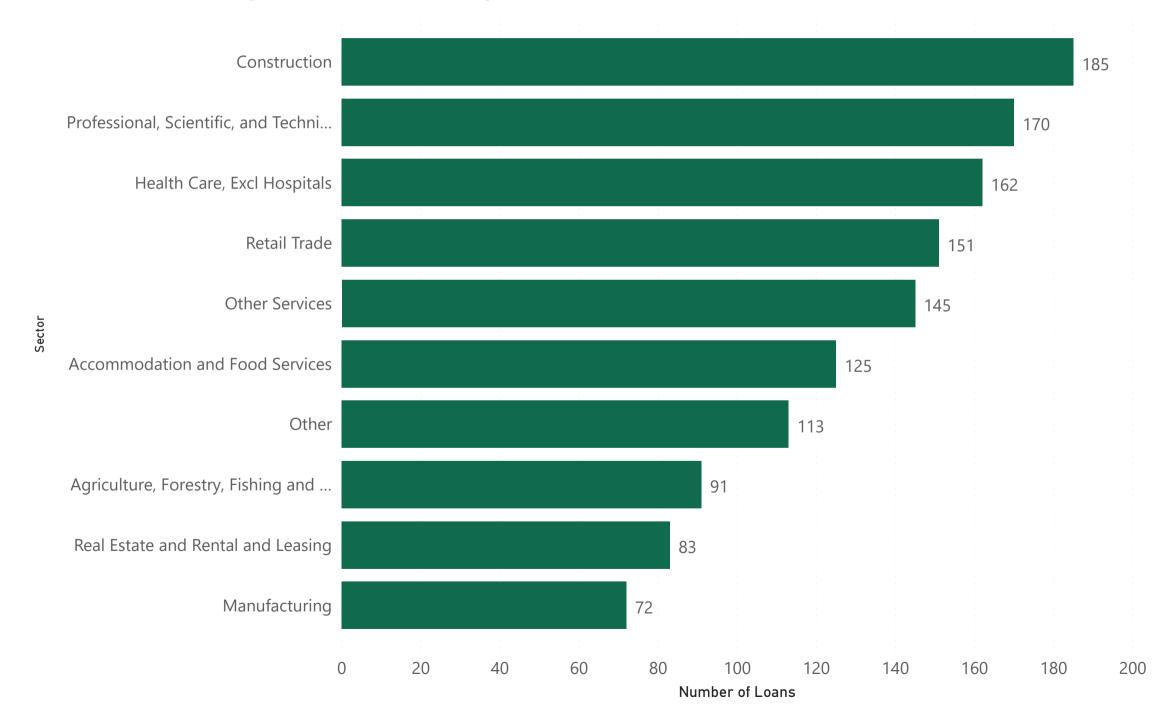

# **SBA PPP Industry Overview - 3**

Tuesday, June 2, 2020

### Number of Loans by Sector (NAICS) - Top 10