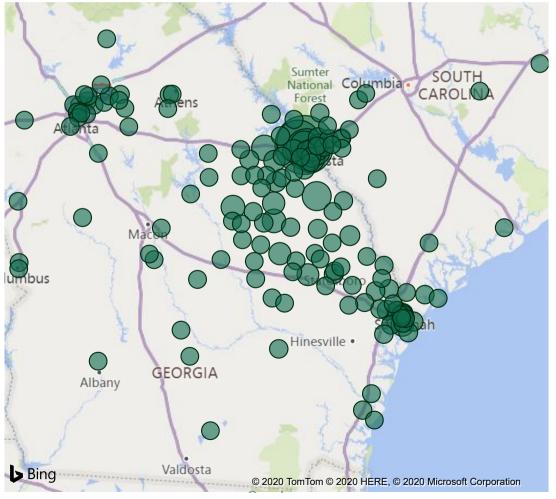

### **SBA PPP Community Impact**

Tuesday, August 18, 2020

**Total Loans** (In Millions)

Average Loan Amount (In Thousands)

Number of Loan Customers

Number of Counties Served

\$151M

\$84.95...

1780

86

### Number of Customers by County - Top 15



#### Loan Distribution (ZIP Code)





### **SBA PPP Production - Round 1 and 2**

Tuesday, August 18, 2020

### Number of Loans by Round



### Total New Loans by Round (In Millions)





# **SBA PPP Industry Overview - 1**

Tuesday, August 18, 2020

#### Total Loans in Millions by Sector (NAICS) - Top 10





# **SBA PPP Industry Overview - 2**

Tuesday, August 18, 2020

#### Average Loan Amount (In Thousands) by Sector (NAICS) - Top 10



# **SBA PPP Industry Overview - 3**

Tuesday, August 18, 2020

#### Number of Loans by Sector (NAICS) - Top 10