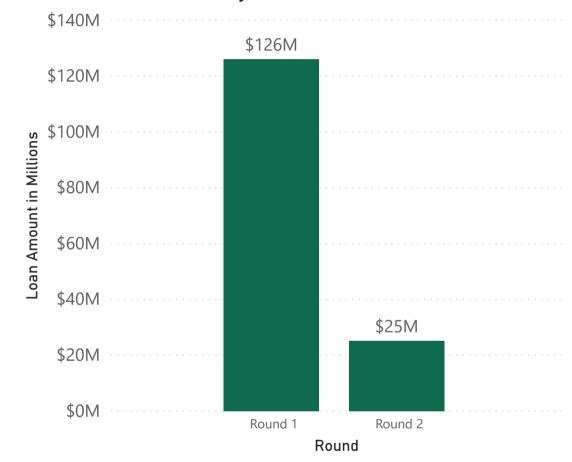

### **SBA PPP Community Impact**

Tuesday, August 18, 2020

**Total Loans** (In Millions)

Average Loan Amount (In Thousands)

Number of Loan Customers

Number of Counties Served

\$151M

\$84.95...

1780

86

### Number of Customers by County - Top 15



#### Loan Distribution (ZIP Code)





### **SBA PPP Production - Round 1 and 2**

Tuesday, August 18, 2020

### Number of Loans by Round



### Total New Loans by Round (In Millions)





# **SBA PPP Industry Overview - 1**

Tuesday, August 18, 2020

#### Total Loans in Millions by Sector (NAICS) - Top 10





# **SBA PPP Industry Overview - 2**

Tuesday, August 18, 2020

#### Average Loan Amount (In Thousands) by Sector (NAICS) - Top 10



# **SBA PPP Industry Overview - 3**

Tuesday, August 18, 2020

#### Number of Loans by Sector (NAICS) - Top 10