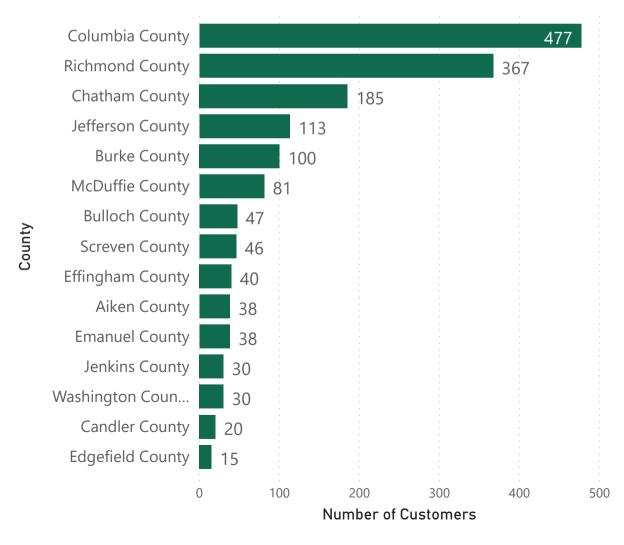

### **SBA PPP Community Impact**

Tuesday, August 18, 2020

**Total Loans** (In Millions)

Average Loan Amount (In Thousands)

Number of Loan Customers

Number of Counties Served

\$151M

\$84.95...

1780

86

### Number of Customers by County - Top 15



#### Loan Distribution (ZIP Code)





### **SBA PPP Production - Round 1 and 2**

Tuesday, August 18, 2020

### Number of Loans by Round



### Total New Loans by Round (In Millions)





# **SBA PPP Industry Overview - 1**

Tuesday, August 18, 2020

#### Total Loans in Millions by Sector (NAICS) - Top 10





# **SBA PPP Industry Overview - 2**

Tuesday, August 18, 2020

#### Average Loan Amount (In Thousands) by Sector (NAICS) - Top 10



# **SBA PPP Industry Overview - 3**

Tuesday, August 18, 2020

#### Number of Loans by Sector (NAICS) - Top 10