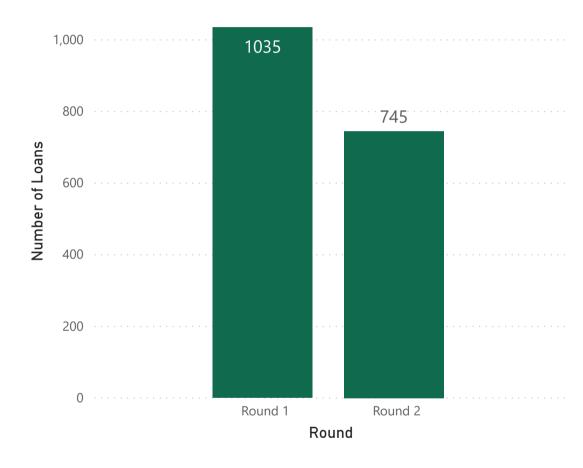

### **SBA PPP Community Impact**

Tuesday, August 18, 2020

**Total Loans** (In Millions)

Average Loan Amount (In Thousands)

Number of Loan Customers

Number of Counties Served

\$151M

\$84.95...

1780

86

### Number of Customers by County - Top 15



#### Loan Distribution (ZIP Code)





### **SBA PPP Production - Round 1 and 2**

Tuesday, August 18, 2020

### Number of Loans by Round



### Total New Loans by Round (In Millions)





# **SBA PPP Industry Overview - 1**

Tuesday, August 18, 2020

#### Total Loans in Millions by Sector (NAICS) - Top 10





# **SBA PPP Industry Overview - 2**

Tuesday, August 18, 2020

#### Average Loan Amount (In Thousands) by Sector (NAICS) - Top 10



# **SBA PPP Industry Overview - 3**

Tuesday, August 18, 2020

#### Number of Loans by Sector (NAICS) - Top 10