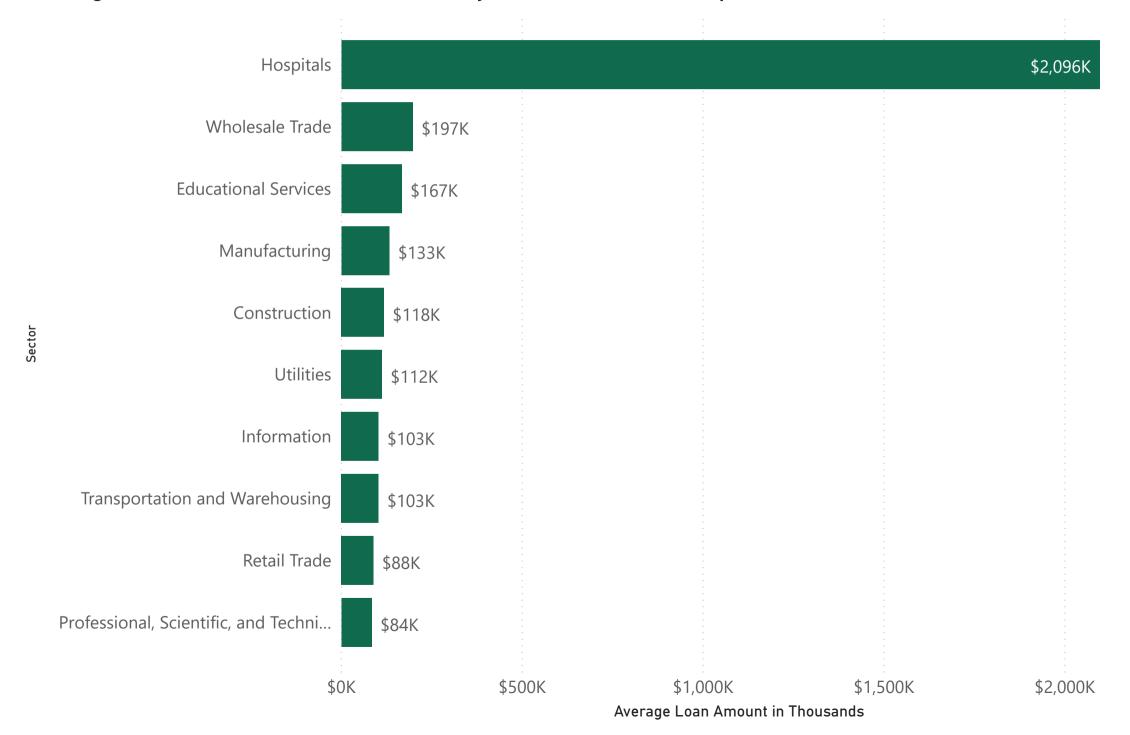

### **SBA PPP Community Impact**

Tuesday, August 18, 2020

**Total Loans** (In Millions)

Average Loan Amount (In Thousands)

Number of Loan Customers

Number of Counties Served

\$151M

\$84.95...

1780

86

### Number of Customers by County - Top 15



#### Loan Distribution (ZIP Code)





### **SBA PPP Production - Round 1 and 2**

Tuesday, August 18, 2020

### Number of Loans by Round



### Total New Loans by Round (In Millions)





# **SBA PPP Industry Overview - 1**

Tuesday, August 18, 2020

#### Total Loans in Millions by Sector (NAICS) - Top 10





# **SBA PPP Industry Overview - 2**

Tuesday, August 18, 2020

#### Average Loan Amount (In Thousands) by Sector (NAICS) - Top 10



# **SBA PPP Industry Overview - 3**

Tuesday, August 18, 2020

#### Number of Loans by Sector (NAICS) - Top 10