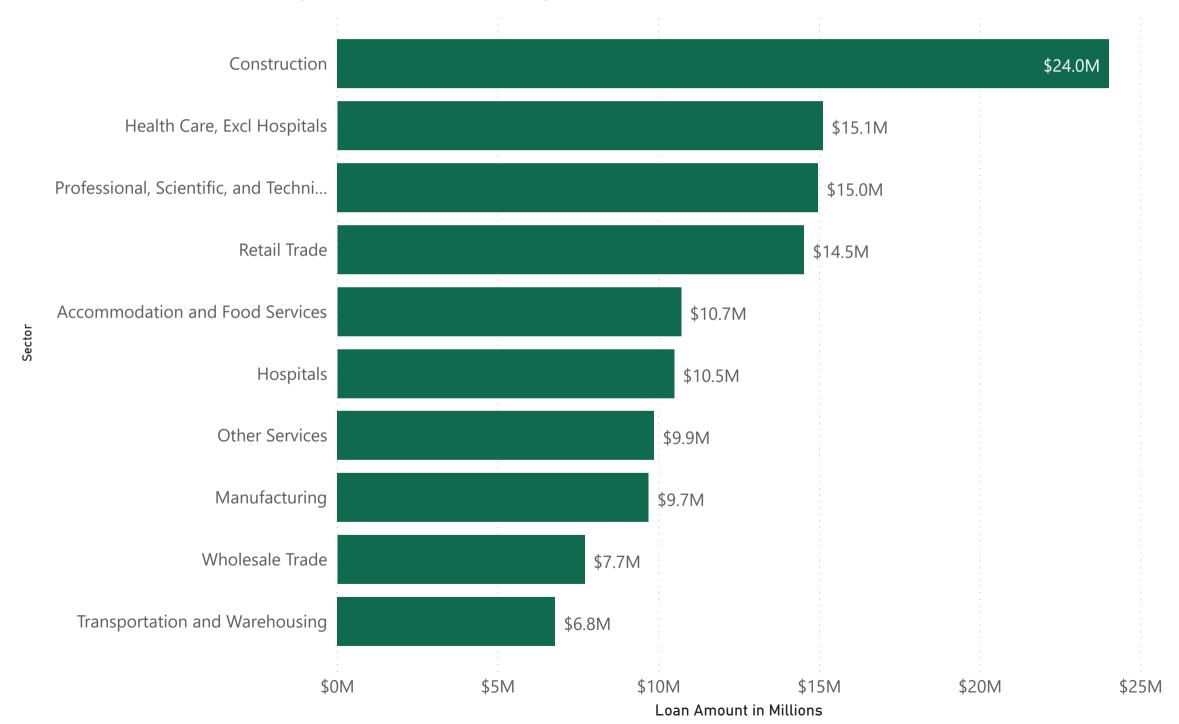

### **SBA PPP Community Impact**

Tuesday, August 18, 2020

**Total Loans** (In Millions)

Average Loan Amount (In Thousands)

Number of Loan Customers

Number of Counties Served

\$151M

\$84.95...

1780

86

### Number of Customers by County - Top 15



#### Loan Distribution (ZIP Code)





### **SBA PPP Production - Round 1 and 2**

Tuesday, August 18, 2020

### Number of Loans by Round



### Total New Loans by Round (In Millions)





# **SBA PPP Industry Overview - 1**

Tuesday, August 18, 2020

#### Total Loans in Millions by Sector (NAICS) - Top 10





# **SBA PPP Industry Overview - 2**

Tuesday, August 18, 2020

#### Average Loan Amount (In Thousands) by Sector (NAICS) - Top 10



# **SBA PPP Industry Overview - 3**

Tuesday, August 18, 2020

#### Number of Loans by Sector (NAICS) - Top 10