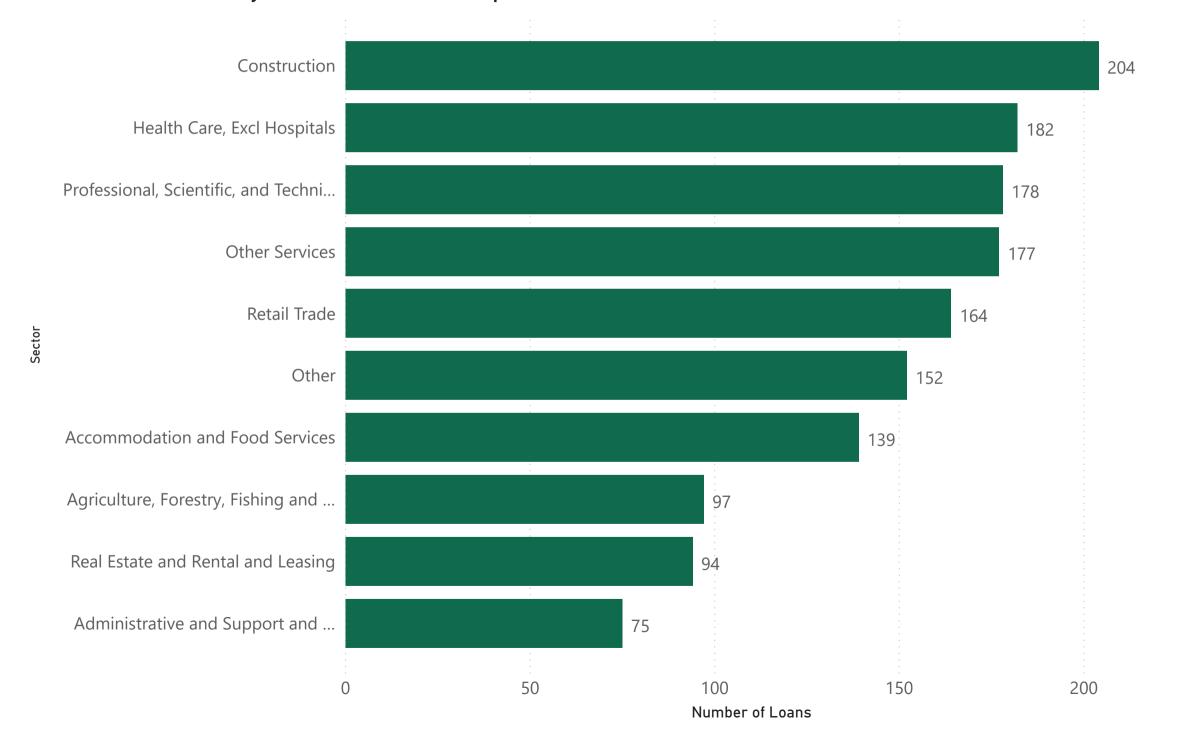

Community Impact**

Tuesday, August 18, 2020

**Total Loans** (In Millions)

Average Loan Amount (In Thousands)

Number of Loan Customers

Number of Counties Served

\$151M

\$84.95...

1780

86

### Number of Customers by County - Top 15



#### Loan Distribution (ZIP Code)





### **SBA PPP Production - Round 1 and 2**

Tuesday, August 18, 2020

### Number of Loans by Round



### Total New Loans by Round (In Millions)





# **SBA PPP Industry Overview - 1**

Tuesday, August 18, 2020

#### Total Loans in Millions by Sector (NAICS) - Top 10





# **SBA PPP Industry Overview - 2**

Tuesday, August 18, 2020

#### Average Loan Amount (In Thousands) by Sector (NAICS) - Top 10



# **SBA PPP Industry Overview - 3**

Tuesday, August 18, 2020

#### Number of Loans by Sector (NAICS) - Top 10